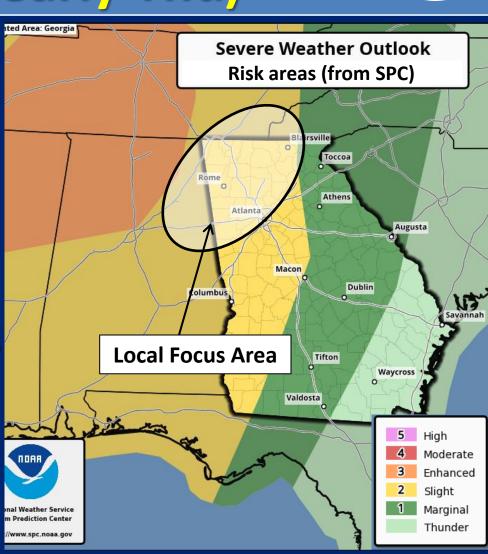

#### Focus Areas:

- Along and west/north of I-85
- Multiple rounds of storms possible

### • WHEN:

- 1PM Wed - 9AM Thurs

# Summary

- Rain redeveloping (SW-NE) tonight
  - Confidence moderate to high on additional amounts but will have to monitor Gulf Coast convection
- Axis of heaviest rain shifts across NW GA Wed night
  & Thursday
- Risk of Severe between 1PM Wed & 9AM Thursday
  - Multiple rounds of storms possible
  - Along and north/west of I-85 (west-central/northwest GA)
  - Primary Threats = Damaging winds (50-70 MPH)
    - Could also see a brief tornado & isolated large hail
  - Confidence on severe & timing = LOW to MODERATE