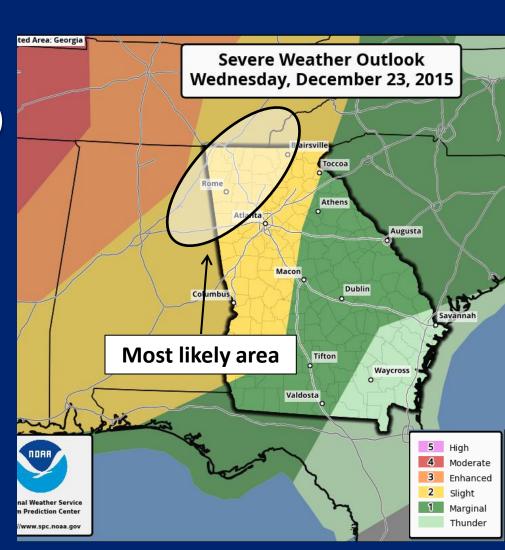

#### Threats:

- Damaging Wind (50-70MPH)
- Brief Tornadoes
- Hail (up to 1")

#### Where:

Mainly west/north of I-85

#### • When:

Most likely 7PM Wed -9AM Thurs