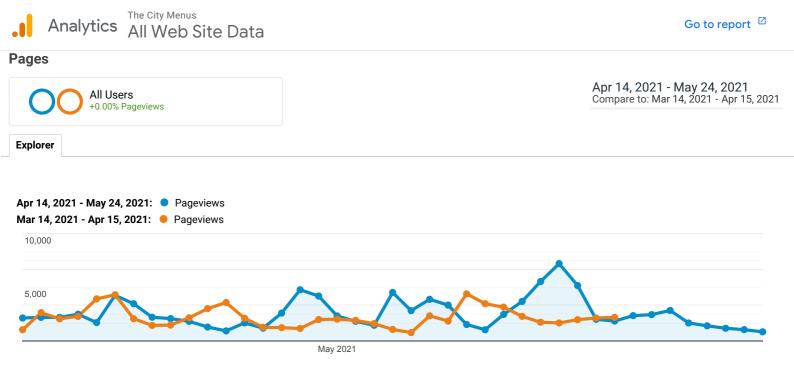

| Paç | e                                                                                                           | Pageviews                                | Unique<br>Pageviews                   | Avg. Time<br>on Page                     | Entrances                       | Bounce<br>Rate                      | % Exit                               | Page<br>Value                       |
|-----|-------------------------------------------------------------------------------------------------------------|------------------------------------------|---------------------------------------|------------------------------------------|---------------------------------|-------------------------------------|--------------------------------------|-------------------------------------|
|     |