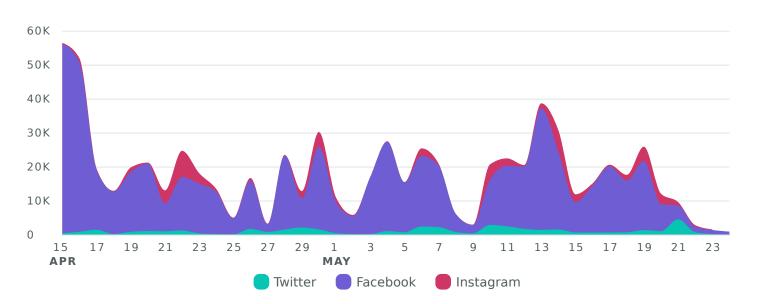

## **Cross-Network Impressions**

Review how your content was seen across networks during the reporting period.

Impressions, by Day

| Impression Metrics    | Totals  | % Change<br><b>7 6%</b> |  |
|-----------------------|---------|-------------------------|--|
| Total Impressions 🖲   | 724,208 |                         |  |
| Twitter Impressions   | 42,774  | <b>₽</b> 24.3%          |  |
| Facebook Impressions  | 621,305 | ↗7.6%                   |  |
| Instagram Impressions | 60,129  | ∖∎16%                   |  |