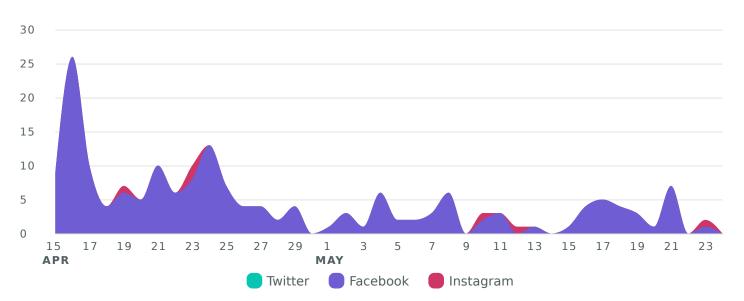

Messages per Day

### **Cross-Network Message Volume**

Review the volume of sent and received messages across networks during the selected time period.

| Sent Messages Metrics       | Totals |                |  |
|-----------------------------|--------|----------------|--|
| Total Sent Messages         | 305    |                |  |
| Twitter Sent Messages       | 121    | <b>↗</b> 37.5% |  |
| Facebook Sent Messages      | 153    | ↗19.5%         |  |
| Instagram Sent Messages     | 31     | ∖20.5%         |  |
| Received Messages Metrics   | Totals | % Change       |  |
| Total Received Messages     | 846    | <b>⊅305%</b>   |  |
| Twitter Received Messages   | 140    | <b>⊅</b> 35.9% |  |
| Facebook Received Messages  | 675    | ↗ 589%         |  |
| Instagram Received Messages | 31     | <b>↗</b> 288%  |  |
|                             |        |                |  |