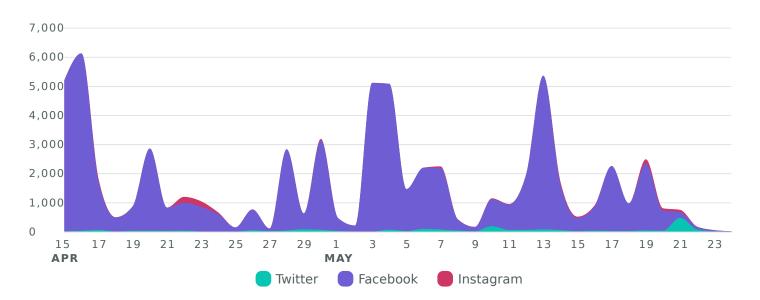

## **Cross-Network Impressions**

Review how your content was seen across networks during the reporting period.

Impressions, by Day

| Impression Metrics    | Totals  | % Change<br><b>7 6%</b> |  |
|-----------------------|---------|-------------------------|--|
| Total Impressions 🖲   | 724,208 |                         |  |
| Twitter Impressions   | 42,774  | <b>₽</b> 24.3%          |  |
| Facebook Impressions  | 621,305 | ↗7.6%                   |  |
| Instagram Impressions | 60,129  | ∖∎16%                   |  |