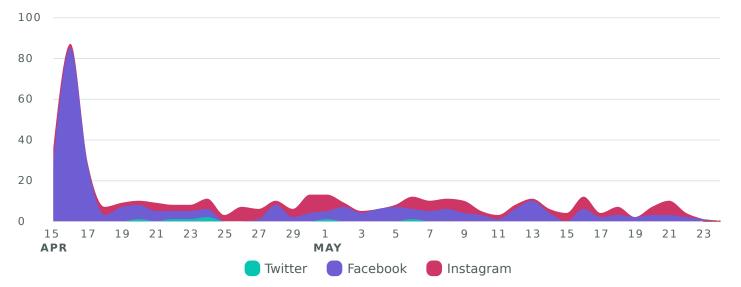

### **Cross-Network Audience Growth**

See how your audience grew during the reporting period.

#### Audience Gained, by Day

| Audience Metrics           | Totals | % Change        |  |
|----------------------------|--------|-----------------|--|
| Total Audience 🖲           | 73,932 | <b>↗0.3</b> %   |  |
| Total Net Audience Growth  | 158    | <b>∖ 58.3</b> % |  |
| Twitter Followers Gained   | 7      | →0%             |  |
| Facebook Page Likes        | 285    | ∖∎16.4%         |  |
| Instagram Followers Gained | 135    | ∖∎ 38.4%        |  |