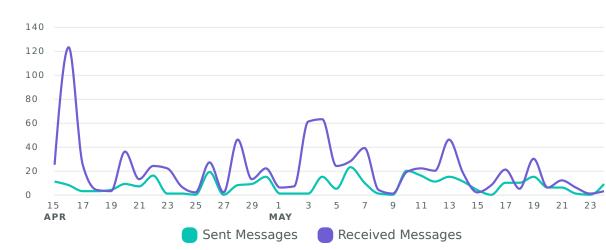

### **Cross-Network Message Volume**

Review the volume of sent and received messages across networks during the selected time period.

| Sent Messages Metrics       | Totals |                |  |
|-----------------------------|--------|----------------|--|
| Total Sent Messages         | 305    |                |  |
| Twitter Sent Messages       | 121    | <b>↗</b> 37.5% |  |
| Facebook Sent Messages      | 153    | ↗19.5%         |  |
| Instagram Sent Messages     | 31     | ∖20.5%         |  |
| Received Messages Metrics   | Totals | % Change       |  |
| Total Received Messages     | 846    | <b>⊅305%</b>   |  |
| Twitter Received Messages   | 140    | <b>⊅</b> 35.9% |  |
| Facebook Received Messages  | 675    | ↗ 589%         |  |
| Instagram Received Messages | 31     | <b>↗</b> 288%  |  |
|                             |        |                |  |

Messages per Day