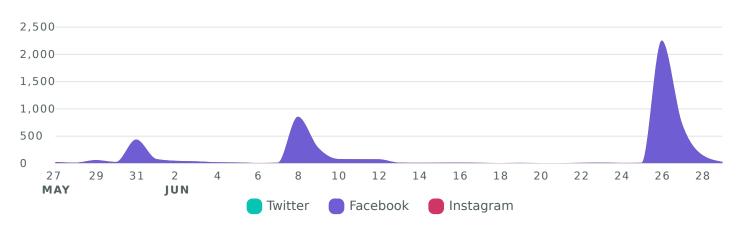

# **Engagement**

See how people are engaging with your posts during the reporting period.

Engagements, by Day

| Engagement Metrics                 | Totals | % Change        |
|------------------------------------|--------|-----------------|
| Total Engagements                  | 54,996 | <b>₹ 15.5</b> % |
| Twitter Engagements                | 1,381  | <b>≥</b> 19.1%  |
| Facebook Engagements               | 52,741 | <b>≯</b> 17.2%  |
| Instagram Engagements              | 874    | ⅓ 3%            |
| Engagement Rate (per Impression) • | 8.9%   | <b>≥0.7</b> %   |