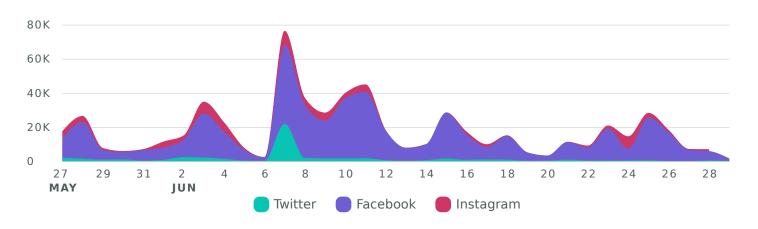

## **Impressions**

Review how your content was seen across networks during the reporting period.

Impressions, by Day

| Impression Metrics    | Totals  | % Change       |  |
|-----------------------|---------|----------------|--|
| Total Impressions     | 620,014 | <b>₹16.4</b> % |  |
| Twitter Impressions   | 50,602  | <b>7</b> 29%   |  |
| Facebook Impressions  | 495,934 | <b>≯</b> 11.1% |  |
| Instagram Impressions | 73,478  | <b>≯</b> 55.9% |  |