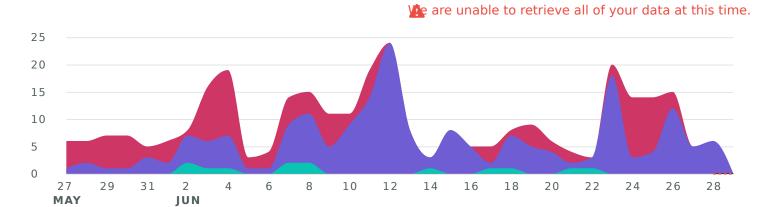

#### **Audience Growth**

See how your audience grew during the reporting period.

Audience Gained, by Day

Facebook

Instagram

Twitter

| Audience Metrics                                              | Totals         | % Change      |  |
|---------------------------------------------------------------|----------------|---------------|--|
| Total Audience 19                                             | 74,026         | <b>70.2</b> % |  |
| Total Net Audience Growth   Output  Total Net Audience Growth | 104 7 1,633.3% |               |  |
| Twitter Followers Gained                                      | 13             | <b>≯</b> 160% |  |
| Facebook Page Likes                                           | 186            | <b>≯</b> 55%  |  |
| Instagram Followers Gained                                    | 115            | <b>≥</b> 2.5% |  |