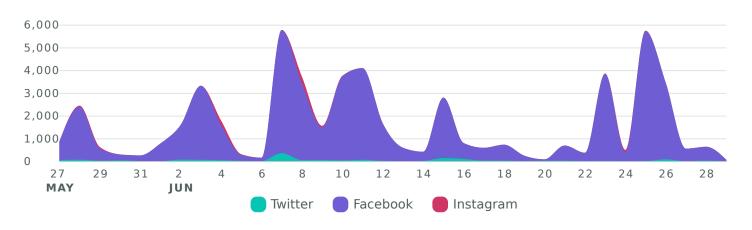

# **Engagement**

See how people are engaging with your posts during the reporting period.

Engagements, by Day

| Engagement Metrics                 | Totals | % Change        |
|------------------------------------|--------|-----------------|
| Total Engagements                  | 54,996 | <b>₹ 15.5</b> % |
| Twitter Engagements                | 1,381  | <b>≥</b> 19.1%  |
| Facebook Engagements               | 52,741 | <b>≯</b> 17.2%  |
| Instagram Engagements              | 874    | ⅓ 3%            |
| Engagement Rate (per Impression) • | 8.9%   | <b>≥0.7</b> %   |