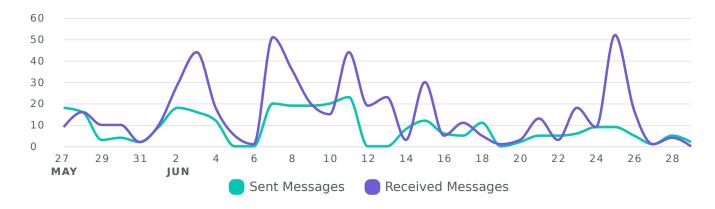

## **Message Volume**

Review the volume of sent and received messages across networks during the selected time period.

Messages per Day

| Sent Messages Metrics   | Totals | % Change        |  |
|-------------------------|--------|-----------------|--|
| Total Sent Messages     | 290    | <b>≯12</b> %    |  |
| Twitter Sent Messages   | 82     | <b>≥</b> 24.1%  |  |
| Facebook Sent Messages  | 149    | <b>≯</b> 17.3%  |  |
| Instagram Sent Messages | 59     | <b>才</b> 145.8% |  |

| Received Messages Metrics   | Totals | % Change       |  |
|-----------------------------|--------|----------------|--|
| Total Received Messages     | 537    | <b>」11.4</b> % |  |
| Twitter Received Messages   | 121    | <b>≥</b> 4.7%  |  |
| Facebook Received Messages  | 403    | <b>¹</b> 13.1% |  |
| Instagram Received Messages | 13     | <b>⅓</b> 13.3% |  |