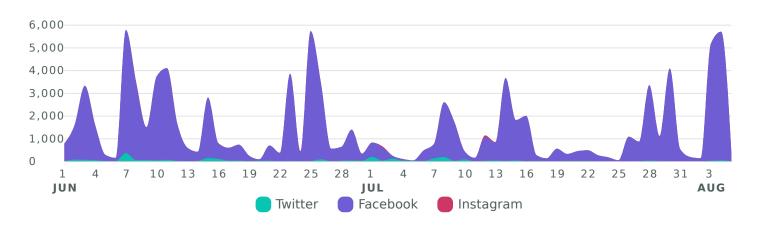

# **Engagement**

See how people are engaging with your posts during the reporting period.

Engagements, by Day

| Engagement Metrics                 | Totals | % Change       |
|------------------------------------|--------|----------------|
| Total Engagements 🛭                | 94,054 | <b>⅓3.5</b> %  |
| Twitter Engagements                | 2,287  | <b>⅓</b> 15.1% |
| Facebook Engagements               | 91,464 | <b>⅓</b> 3.2%  |
| Instagram Engagements              | 303    | <b>≯</b> 3.1%  |
| Engagement Rate (per Impression) 🛭 | 9.3%   | <b>₹0.5</b> %  |