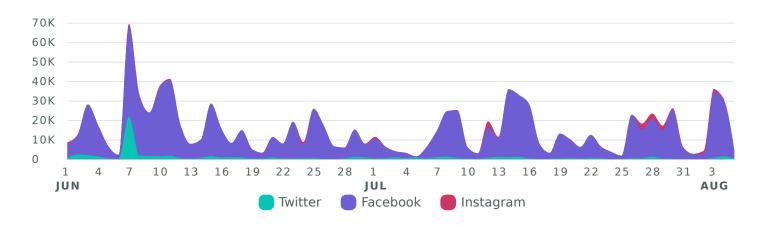

# **Impressions**

Review how your content was seen across networks during the reporting period.

Impressions, by Day

| Impression Metrics    | Totals    | % Change         |
|-----------------------|-----------|------------------|
| Total Impressions     | 1,011,055 | <b>⅓3.9</b> %    |
| Twitter Impressions   | 65,752    | <b>&gt;</b> 5.2% |
| Facebook Impressions  | 920,508   | <b>&gt;</b> 5.1% |
| Instagram Impressions | 24,795    | <b>≯</b> 88%     |