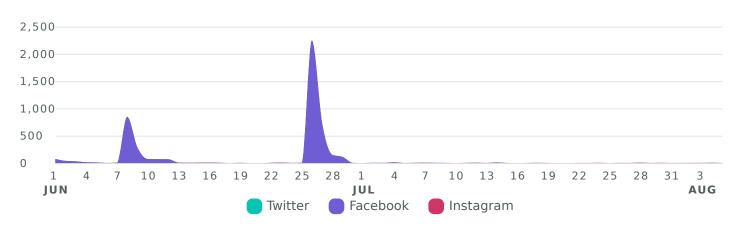

# **Impressions**

Review how your content was seen across networks during the reporting period.

Impressions, by Day

| Impression Metrics    | Totals    | % Change         |
|-----------------------|-----------|------------------|
| Total Impressions     | 1,011,055 | <b>⅓3.9</b> %    |
| Twitter Impressions   | 65,752    | <b>&gt;</b> 5.2% |
| Facebook Impressions  | 920,508   | <b>&gt;</b> 5.1% |
| Instagram Impressions | 24,795    | <b>≯</b> 88%     |