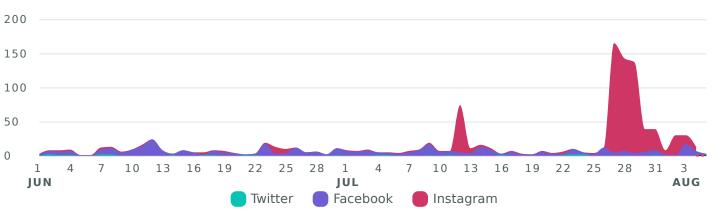

#### **Audience Growth**

See how your audience grew during the reporting period.

Audience Gained, by Day

| Audience Metrics                                  | Totals | % Change        |
|---------------------------------------------------|--------|-----------------|
| Total Audience 1                                  | 58,695 | <b>≯1.6</b> %   |
| Total Net Audience Growth    Output  Description: | 854    | <b>7252.9</b> % |
| Twitter Followers Gained                          | 26     | <b>才</b> 136.4% |
| Facebook Page Likes                               | 400    | <b>≥</b> 2.4%   |
| Instagram Followers Gained                        | 684    | <b>≯</b> 570.6% |