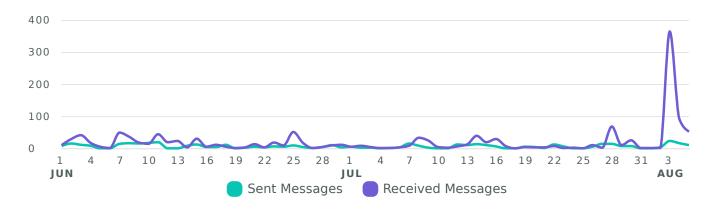

# **Message Volume**

Review the volume of sent and received messages across networks during the selected time period.

#### Messages per Day

| Sent Messages Metrics   | Totals | % Change        |
|-------------------------|--------|-----------------|
| Total Sent Messages     | 429    | <b>√7.3</b> %   |
| Twitter Sent Messages   | 123    | <b>≥</b> 35.9%  |
| Facebook Sent Messages  | 281    | <b>≯</b> 6.4%   |
| Instagram Sent Messages | 25     | <b>才</b> 257.1% |

| Received Messages Metrics   | Totals | % Change       |  |
|-----------------------------|--------|----------------|--|
| Total Received Messages (1) | 1,350  | <b>≯8.3</b> %  |  |
| Twitter Received Messages   | 168    | <b>≥</b> 26.3% |  |
| Facebook Received Messages  | 1,179  | <b>≯</b> 16.8% |  |
| Instagram Received Messages | 3      | <b>√</b> 66.7% |  |