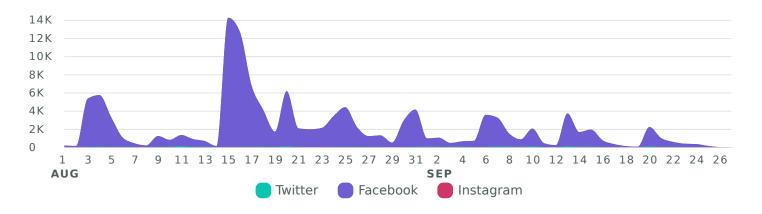

#### **Video Views**

Review how your videos were viewed across networks during the reporting period.

Video Views, by Day

| Video Views Metrics        | Totals | % Change          |
|----------------------------|--------|-------------------|
| Video Views 1              | 70,912 | 1,396.7%          |
| Twitter Video Views        | 0      | →0%               |
| Facebook Video Views       | 70,912 | <b>≯</b> 1,396.7% |
| Instagram Post Video Views | 0      | →0%               |