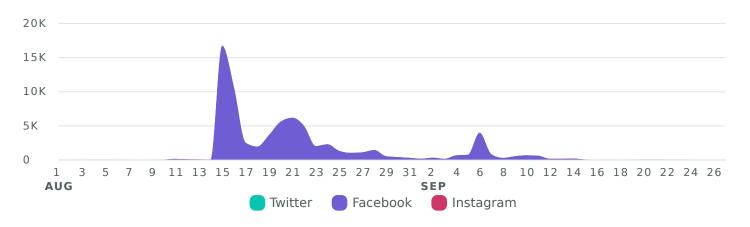

## **Impressions**

Review how your content was seen across networks during the reporting period.

Impressions, by Day

| Impression Metrics    | Totals    | % Change       |  |
|-----------------------|-----------|----------------|--|
| Total Impressions     | 1,082,332 | <b>₹22.5</b> % |  |
| Twitter Impressions   | 40,577    | <b>≥</b> 30.4% |  |
| Facebook Impressions  | 878,867   | <b>7</b> 9.1%  |  |
| Instagram Impressions | 162,888   | <b>才</b> 723%  |  |