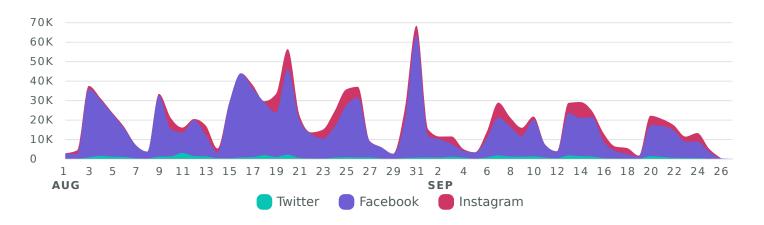

## **Impressions**

Review how your content was seen across networks during the reporting period.

Impressions, by Day

| Impression Metrics    | Totals    | % Change       |  |
|-----------------------|-----------|----------------|--|
| Total Impressions     | 1,082,332 | <b>₹22.5</b> % |  |
| Twitter Impressions   | 40,577    | <b>≥</b> 30.4% |  |
| Facebook Impressions  | 878,867   | <b>7</b> 9.1%  |  |
| Instagram Impressions | 162,888   | <b>才</b> 723%  |  |