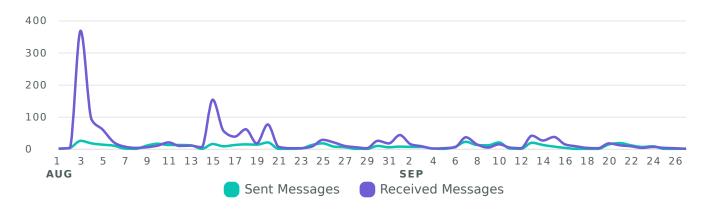

# **Message Volume**

Review the volume of sent and received messages across networks during the selected time period.

#### Messages per Day

| Sent Messages Metrics   | Totals | % Change       |
|-------------------------|--------|----------------|
| Total Sent Messages     | 459    | <b>₹33.4</b> % |
| Twitter Sent Messages   | 141    | <b>7</b> 46.9% |
| Facebook Sent Messages  | 298    | <b>≯</b> 30.7% |
| Instagram Sent Messages | 20     | →0%            |

| Received Messages Metrics   | Totals | % Change        |  |
|-----------------------------|--------|-----------------|--|
| Total Received Messages 1   | 1,463  | <b>≯89</b> %    |  |
| Twitter Received Messages   | 159    | <b>7</b> 20.5%  |  |
| Facebook Received Messages  | 1,235  | <b>7</b> 96.3%  |  |
| Instagram Received Messages | 69     | <b>才</b> 430.8% |  |