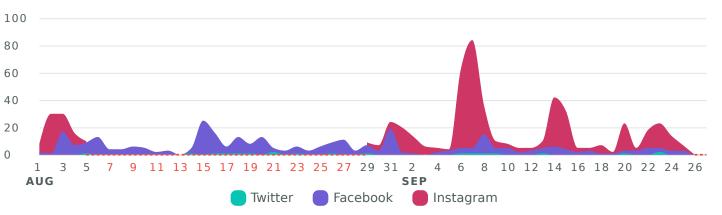

#### **Audience Growth**

See how your audience grew during the reporting period.

Audience Gained, by Day

| Audience Metrics                                  | Totals | % Change        |  |
|---------------------------------------------------|--------|-----------------|--|
| Total Audience 1                                  | 59,087 | <b>⊅0.3</b> %   |  |
| Total Net Audience Growth    Output  Description: | 578    | <b>≥ 26.6</b> % |  |
| Twitter Followers Gained                          | 19     | <b>⅓</b> 13.6%  |  |
| Facebook Page Likes                               | 307    | <b>⅓</b> 15.9%  |  |
| Instagram Followers Gained                        | 428    | <b>⅓</b> 31.6%  |  |